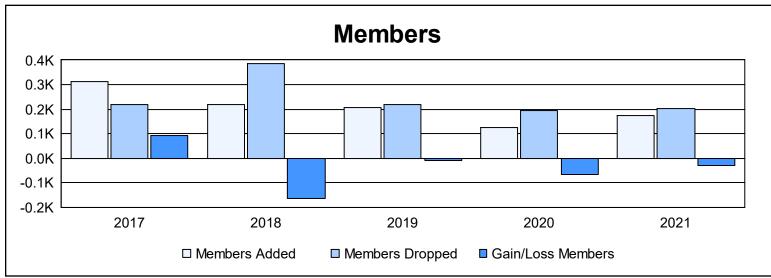

District 46 As of June 2021 Cumulative

| Year      | New<br>Clubs | Dropped<br>Clubs | Gain/<br>Loss<br>Clubs | New<br>Members | Charter<br>Members | Reinstate<br>Members | Transfer<br>Members | Total<br>Member<br>Added | Total<br>Members<br>Dropped | Gain/<br>Loss<br>Members |
|-----------|--------------|------------------|------------------------|----------------|--------------------|----------------------|---------------------|--------------------------|-----------------------------|--------------------------|
| 2016-2017 | 3            | 0                | 3                      | 193            | 99                 | 14                   | 7                   | 313                      | 219                         | 94                       |
| 2017-2018 | 1            | 7                | -6                     | 152            | 44                 | 6                    | 17                  | 219                      | 385                         | -166                     |
| 2018-2019 | 1            | 1                | 0                      | 163            | 23                 | 9                    | 13                  | 208                      | 219                         | -11                      |
| 2019-2020 | 0            | 3                | -3                     | 111            | 0                  | 4                    | 12                  | 127                      | 195                         | -68                      |
| 2020-2021 | 1            | 1                | 0                      | 116            | 44                 | 5                    | 8                   | 173                      | 202                         | -29                      |
| Average   | 1            | 2                | -1                     | 147            | 42                 | 8                    | 11                  | 208                      | 244                         | -36                      |