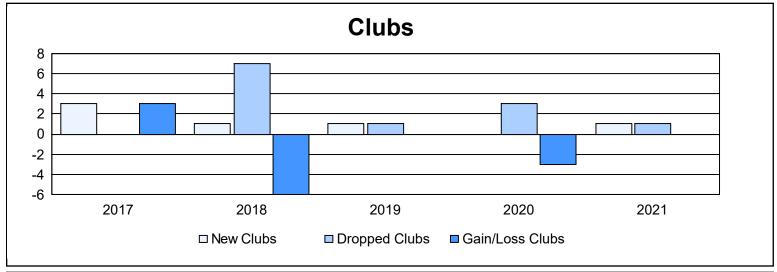

District 46 As of June 2021 Cumulative

| Year      | New<br>Clubs | Dropped<br>Clubs | Gain/<br>Loss<br>Clubs | New<br>Members | Charter<br>Members | Reinstate<br>Members | Transfer<br>Members | Total<br>Member<br>Added | Total<br>Members<br>Dropped | Gain/<br>Loss<br>Members |
|-----------|--------------|------------------|------------------------|----------------|--------------------|----------------------|---------------------|--------------------------|-----------------------------|--------------------------|
| 2016-2017 | 3            | 0                | 3                      | 193            | 99                 | 14                   | 7                   | 313                      | 219                         | 94                       |
| 2017-2018 | 1            | 7                | -6                     | 152            | 44                 | 6                    | 17                  | 219                      | 385                         | -166                     |
| 2018-2019 | 1            | 1                | 0                      | 163            | 23                 | 9                    | 13                  | 208                      | 219                         | -11                      |
| 2019-2020 | 0            | 3                | -3                     | 111            | 0                  | 4                    | 12                  | 127                      | 195                         | -68                      |
| 2020-2021 | 1            | 1                | 0                      | 116            | 44                 | 5                    | 8                   | 173                      | 202                         | -29                      |
| Average   | 1            | 2                | -1                     | 147            | 42                 | 8                    | 11                  | 208                      | 244                         | -36                      |